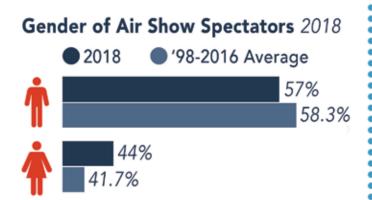

cconnell.com

#### Co-Pilot Sponsor: \$1,000

- On-Site Exposure
  - Your Company Banner placed in a prominent location at the event
  - Booth Space at the event
  - Recognition Announcement at the event
  - 3 on-base, parking passes to the event
- Media Exposure
  - Company Logo on promotional materials distributed throughout the base promoting this event (as deadlines permit). Posters and FSS Website refuelmcconnell.com
  - Company logo listed in the Air Show Digital Program on refuelmcconnell.com

#### **Boom Operator Sponsor: \$500**

- On-Site Exposure
  - Booth Space at the event
  - 1 on-base parking pass to the event
- Media Exposure
  - Company logo on promotional materials distributed on base promoting this event (as deadlines permit).

# AIR SHOW DEMOGRAPHICS

Spectator 2018





# ● Under \$18K ● \$18K-\$25K ● \$25K-\$35K ● \$35K-\$50K ● \$50K-\$100K ● \$100K+

Household Income Level of Air Show









## Frontiers in Flight Open House and Air Show

- Sponsorship delivers marketing impact by aligning your branding with event attendees leading up to, during and after the event.
- One-on-one interaction with interested consumers of all ages through high-quality experiential marketing.
- Reaches event attendees that are representative of the highly diverse Midwest region marketplace in Kansas and surrounding states.

## **MCCONNELL** AIR FORCE BASE

## **Commercial Sponsorship**



Cheryl Kellogg